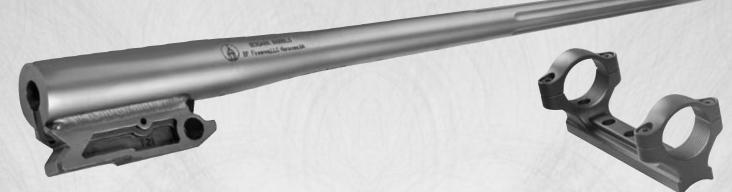

# PRECISION BARRELS FOR CVA® APEX® CENTERFIRE AND MUZZLELOADER

### CENTERFIRE BARRELS (include a DuraSight<sup>®</sup> DEAD-ON<sup>™</sup> One-Piece Mount)

|          |                      | •                               |                  |                       |          |
|----------|----------------------|---------------------------------|------------------|-----------------------|----------|
| Item#    | Caliber              | Description                     | Finish           | Rifling               | Price    |
| BC4102S  | .243 Winchester      | 25" Standard Contour Fluted     | Stainless Steel  | 1:10" Righthand Twist | \$219.95 |
| BC4202S  | .270 Winchester      | 25" Standard Contour Fluted     | Stainless Steel  | 1:10" Righthand Twist | \$219.95 |
| BC4302S  | .30-06 Springfield   | 25" Standard Contour Fluted     | Stainless Steel  | 1:10" Righthand Twist | \$219.95 |
| BC4403SA | .223 Remington       | 25" Full Contour Fluted         | Stainless Steel  | 1:10" Righthand Twist | \$219.95 |
| BC4413SA | .222 Remington       | 25" Full Contour Fluted         | Stainless Steel  | 1:10" Righthand Twist | \$219.95 |
| BC4423SA | .22-250 Remington    | 25" Full Contour Fluted         | Stainless Steel  | 1:10" Righthand Twist | \$219.95 |
| BC4502S  | .308 Winchester      | 25" Standard Contour Fluted     | Stainless Steel  | 1:10" Righthand Twist | \$219.95 |
| BC4510S  | .35 Whelen           | 25" Standard Contour Fluted     | Stainless Steel  | 1:14" Righthand Twist | \$219.95 |
| BC4602S  | 7mm-08 Remington     | 25" Standard Contour Fluted     | Stainless Steel  | 1:9" Righthand Twist  | \$219.95 |
| BC4702S  | .45-70 Government    | 25" Full Contour Fluted         | Stainless Steel  | 1:20" Righthand Twist | \$219.95 |
| BC4802S  | .300 Winchester Mag. | 25" Standard Contour Fluted     | Stainless Steel  | 1:10" Righthand Twist | \$219.95 |
| BC4810S  | .300 Blackout        | 16.5" Threaded Standard Contour | Stainless Steel  | 1:8" Righthand Twist  | \$219.95 |
| BC4120C  | 12 Gauge Turkey**    | 25" Standard Shotgun Contour    | Realtree® APG HD | Smooth Bore           | \$219.95 |