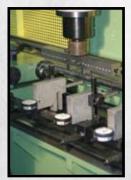

#### STEP TWO - DEEP HOLE DRILLING

Once the steel bar is straightened, the bar moves on to the deep hole drilling machine where a four spindle machine precisely drills the correct diameter hole.