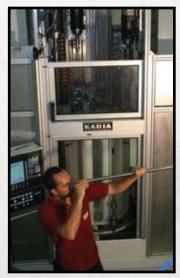

#### STEP THREE - BARREL HONING

Most other barrel manufacturers move from deep hole drilling to reaming, a process that leaves tool marks in the bore. Instead of reaming, Bergara uses three separate honing spindles that utilize diamond tipped bits. These bits polish the barrel's interior surface to a mirror-like finish without tool marks.