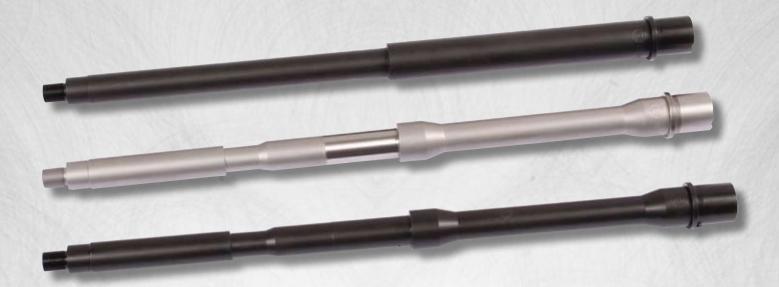

## PRECISION BARRELS FOR AR-15 RIFLES

### **BERGARA BARRELS FOR AR-15**

| Item#  | Caliber       | Length/Material                                                      | Finish          | Rifling              | Price    |
|--------|---------------|----------------------------------------------------------------------|-----------------|----------------------|----------|
| BB0101 | .223 Wylde    | 14.5" M4 Profile 4140 CRMO<br>w/Pinned Flash Hider & M-203 Cut       | Nitride         | 1:9" Righthand Twist | \$269.95 |
| BB0111 | .223 Wylde    | 16" Heavy Profile 4140 CRMO<br>w/Threaded Muzzle                     | Nitride         | 1:8 Righthand Twist  | \$199.95 |
| BB0121 | .223 Wylde    | 16" Heavy Profile 416 Stainless Steel<br>w/Threaded Muzzle           | Stainless Matte | 1:8 Righthand Twist  | \$249.95 |
| BB0131 | .223 Wylde    | 16" M4 Profile 4140 CRMO<br>w/Threaded Muzzle & M-203 Cut            | Nitride         | 1:8 Righthand Twist  | \$199.95 |
| BB0141 | .223 Wylde    | 16" M4 Profile 416 Stainless Steel<br>w/Threaded Muzzle & M-203 Cut  | Stainless Matte | 1:8 Righthand Twist  | \$249.95 |
| BB0151 | .223 Wylde    | 16" M4 Profile 4140 CRMO<br>w/Threaded Muzzle & M-203 Cut            | Nitride         | 1:9 Righthand Twist  | \$199.95 |
| BB0161 | .223 Wylde    | 20" Heavy Match 4140 CRMO<br>w/Target Crown                          | Nitride         | 1:8 Righthand Twist  | \$199.95 |
| BB0171 | .223 Wylde    | 20" Heavy Match 416 Stainless Steel<br>w/Target Crown                | Stainless Matte | 1:8 Righthand Twist  | \$249.95 |
| BB0181 | .300 Blackout | 16" M4 Profile 4140 CRMO<br>w/Threaded Muzzle & M-203 Cut            | Nitride         | 1:8 Righthand Twist  | \$199.95 |
| BB0191 | .300 Blackout | 16" M4 Profile 416 Stainless Steel<br>w/Threaded Muzzle & M-203 Cut  | Stainless Matte | 1:8 Righthand Twist  | \$249.95 |
| BB0201 | 5.56 NATO     | 16" M4 Profile Mid-Length 4140 CRMO<br>w/Threaded Muzzle & M-203 Cut | Nitride         | 1:9 Righthand Twist  | \$199.95 |
| BB0211 | 5.56 NATO     | 16" Heavy Profile 4140 CRMO<br>w/Threaded Muzzle                     | Nitride         | 1:9 Righthand Twist  | \$199.95 |
| BB0221 | 5.56 NATO     | 16" M4 Profile 4140 CRMO<br>w/Threaded Muzzle & M-203 Cut            | Nitride         | 1:9 Righthand Twist  | \$199.95 |
| BB0231 | .223 Wylde    | 18" Heavy Profile 416 Stainless Steel<br>w/Threaded Muzzle           | Stainless Matte | 1:8 Righthand Twist  | \$249.95 |